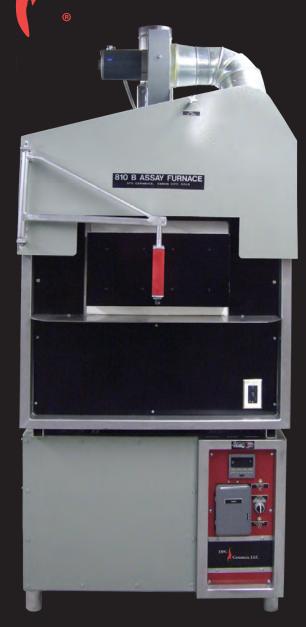

## Specifications

**Outside Dimensions** Working Space

W: 38" (97cm) W:

W: 17" (42cm)

D: 42" (107cm)

D: 25" (64cm)

H: 100" (254cm)

H: 9" (22cm)

## 810 Furnace

## **Features**

- Heavy cross section nichrome heating elements, easily replaced through front of unit
- Refractory lining replacement is accomplished through rear access opening
- Digital temperature control using Type-K thermocouple
- Automatic 7 day timer control with manual override
- Energy efficient low temperature idle
- High alumina refractory lining
- Full width hood for proper fume extraction
- Exhaust system with butterfly damper for variable airflow control
- · Silicon Carbide hearth plate